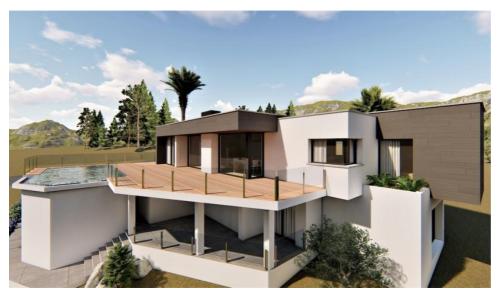

## 4 bedroom Villa in Benitachell Ref. Nr MVS-948

1,397,000€

Sales class: New build swimming pool: infinity
Property type: Villa Garden: private garden
Bedrooms: 4 Views: sea view

Bathrooms: 3 Parking: underground garage with cellar

✓ complete air conditioning installation 
✓ all kitchen appliances 
✓ electric shutters

Exclusive home in a fairytale setting in Residential Resort Cumbre del Sol, a contemporary masterpiece with fantastic sea views. Villa Secret is a combination of comfort and design, with a design and distribution for those who are looking for a comfortable home with a view over the sea, without having to forego a beautiful design. The villa has three bedrooms, plus an open space on the ground floor where a fourth bedroom can be realized if desired. One entire wing of the house is reserved for the master bedroom, which has an ensuite bathroom, a spacious dressing room and a terrace with direct access. The centrally located dining-sitting room of this property is directly connected to the veranda and pool terrace. In the kitchen, which is connected to the living room by a breakfast bar, you also have a beautiful view of the sea. Finally, Villa Secret has a barbecue with a large veranda to enjoy all year round, a parking garage and a storage room. Your new home on the Costa Blanca is called Villa Secret: come and discover it in Residential Resort Cumbre del Sol.