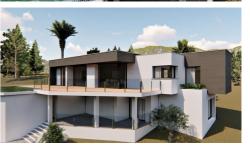

## 4 bedroom Villa in Benitachell Ref. Nr MVS-948

1,397,000€

Sales class: New build swimming pool: infinity
Property type: Villa Garden: private garden
Bedrooms: 4 Views: sea view

Bathrooms: 3 Parking: underground garage with cellar

✓ complete air conditioning installation 
✓ all kitchen appliances 
✓ electric shutters

Exclusive home in a fairytale setting in Residential Resort Cumbre del Sol, a contemporary masterpiece with fantastic sea views. Villa Secret is a combination of comfort and design, with a design and distribution for those who are looking for a comfortable home with a view over the sea, without having to forego a beautiful design. The villa has three bedrooms, plus an open space on the ground floor where a fourth bedroom can be realized if desired. One entire wing of the house is reserved for the master bedroom, which has an ensuite bathroom, a spacious dressing room and a terrace with direct access. The centrally located dining-sitting room of this property is directly connected to the veranda and pool terrace. In the kitchen, which is connected to the living room by a breakfast bar, you also have a beautiful view of the sea. Finally, Villa Secret has a barbecue with a large veranda to enjoy all year round, a parking garage and a storage room. Your new home on the Costa Blanca is called Villa Secret: come and discover it in Residential Resort Cumbre del Sol.