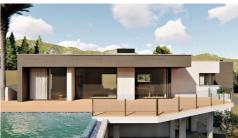

## 4 bedroom Villa in Benitachell Ref. Nr MVS-948

1,397,000€

Sales class: New build swimming pool: infinity
Property type: Villa Garden: private garden
Bedrooms: 4 Views: sea view

Bathrooms: 3 Parking: underground garage with cellar

✓ complete air conditioning installation 
✓ all kitchen appliances 
✓ electric shutters

Exclusive home in a fairytale setting in Residential Resort Cumbre del Sol, a contemporary masterpiece with fantastic sea views. Villa Secret is a combination of comfort and design, with a design and distribution for those who are looking for a comfortable home with a view over the sea, without having to forego a beautiful design. The villa has three bedrooms, plus an open space on the ground floor where a fourth bedroom can be realized if desired. One entire wing of the house is reserved for the master bedroom, which has an ensuite bathroom, a spacious dressing room and a terrace with direct access. The centrally located dining-sitting room of this property is directly connected to the veranda and pool terrace. In the kitchen, which is connected to the living room by a breakfast bar, you also have a beautiful view of the sea. Finally, Villa Secret has a barbecue with a large veranda to enjoy all year round, a parking garage and a storage room. Your new home on the Costa Blanca is called Villa Secret: come and discover it in Residential Resort Cumbre del Sol.