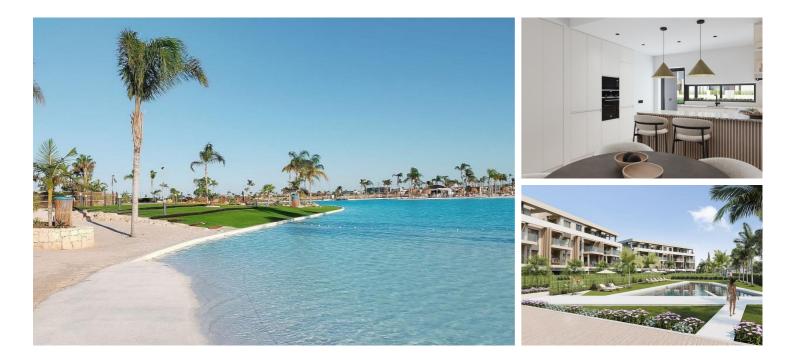

## 2 bedroom Apartment with terrace in Santa Rosalía Resort Ref. Nr MVS10-574

Sales class: **New build** Property type: **Apartment with terrace** Bedrooms: **2** Bathrooms: **2**  swimming pool: communal Garden: no garden Orientation: East Views: view of the lake Parking: underground parking space with storage room

 $\checkmark$  complete air conditioning installation  $\checkmark$  a

 $\checkmark$  all kitchen appliances  $\checkmark$  underfloor heating bathrooms

The apartments offer panoramic views of the pool, common areas, and, depending on the floor, the countryside and the beautiful Santa Rosalía Lake. Each apartment features cutting-edge design created by the renowned Zorg Arquitectos. Top-quality materials from market-leading brands ensure a luxurious experience. The exclusive location guarantees high demand and an attractive investment potential.