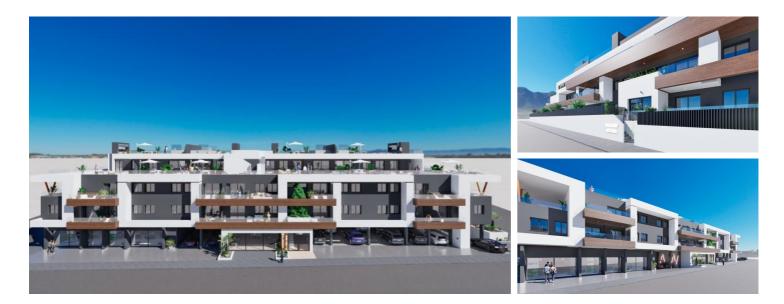

## 2 bedroom Apartments - solarium in Benijòfar Ref. Nr MVS-418

413,000€

Sales class: **New build** Property type: **Apartments - solarium** Bedrooms: **2** Bathrooms: **2**  swimming pool: private Garden: private garden Orientation: N/A Views: open views Parking: optional underground parking space

 $\checkmark$  all kitchen appliances  $\checkmark$  built-in wardrobes  $\checkmark$  bathroom mirror with lighting

One of the great advantages of Residencial Waldorf Astoria is its location. It is within walking distance of the center of Benijofar, where residents can find a range of shops, restaurants and other amenities. Furthermore, the beautiful beaches of the Costa Blanca are only a short drive away, making it the perfect spot for those looking for a relaxing and luxurious lifestyle on the Spanish coast.