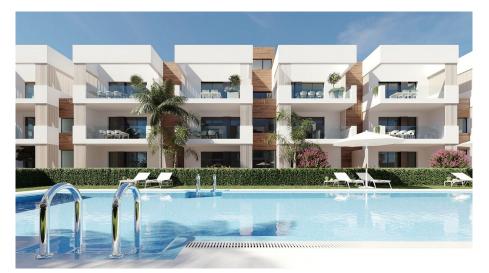

## 2 bedroom Apartments- solarium in San PedroDel Pinatar

254,900€

Ref: MVS10-1031

Sales type: New build swimming pool: House area: 84,56m<sup>2</sup>

Year built: 2025 Terraces area: 15,25m<sup>2</sup>

**Energy** Coming **Garden:** communal garden **Solarium area:** 35m²

certificate: soon

Orientation: N/A

Airport: 79 km

Views: pool & garden Beach: 2,2 km

room

underground City: 50 m

Parking: parking space with storage Golf: 9 km

This residencial consists of 59 spacious apartments, designed with a genuine structure that guarantees maximum comfort and lifestyle. With a wide range of services and carefully thought-out details, our new promotion is the perfect choice for those seeking a quality and stylish home in a privileged location.