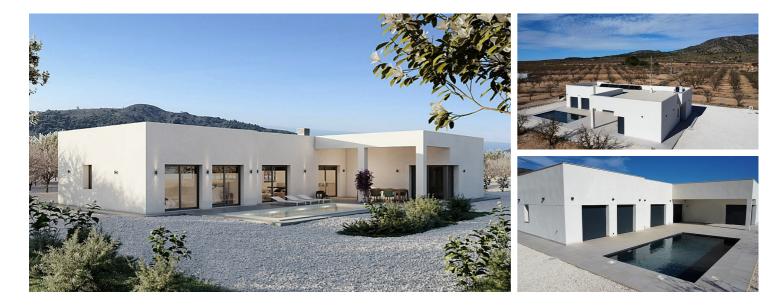

**3 bedroom Villa in Aspe** Ref. Nr MVS8-250

Sales class: **New build** Property type: **Villa** Bedrooms: **3** Bathrooms: **2**  swimming pool: **private** Garden: **private garden** Orientation: **N/A** Views: **pool & garden** Parking: **parking space on own plot** 

 $\checkmark$  all kitchen appliances  $\checkmark$  electric shutters  $\checkmark$  electric gate

We proudly present a unique opportunity to choose from different models of villas, both modern and Spanish style, located in the beautiful regions of Aspe, La Romana, Novelda and Hondon. There is a wide choice of homes with 2, 3, or 4 bedrooms and 2 or 3 bathrooms, with the option of a separate toilet. These villas can be built both in the countryside on plots of at least 10,000 m², or in an urbanization on plots of approximately 500 m², depending on the availability of plots at the time. The prices of the villas do not include the cost of the plot, but offer flexibility and freedom of choice to realize your dream home.