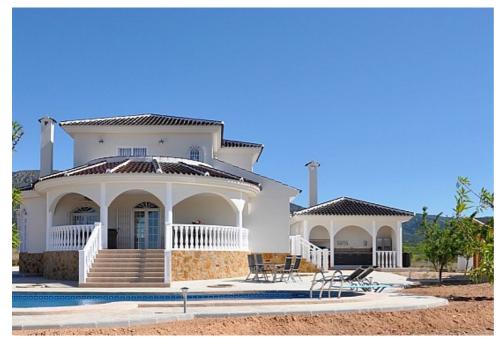

## 4 bedroom Villa in Aspe Ref. Nr MVS8-230

394,000€

Sales class: **New build** Property type: **Villa** Bedrooms: **4** Bathrooms: **3** 

swimming pool: private
Garden: private garden
Orientation: N/A
Views: pool & garden

Parking: parking space on own plot

✓ all kitchen appliances ✓ electric shutters ✓ electric gate

We proudly present a unique opportunity to choose from different models of villas, both modern and Spanish style, located in the beautiful regions of Aspe, La Romana, Novelda and Hondon. There is a wide choice of homes with 2, 3, or 4 bedrooms and 2 or 3 bathrooms, with the option of a separate toilet. These villas can be built both in the countryside on plots of at least 10,000 m², or in an urbanization on plots of approximately 500 m², depending on the availability of plots at the time. The prices of the villas do not include the cost of the plot, but offer flexibility and freedom of choice to realize your dream home.