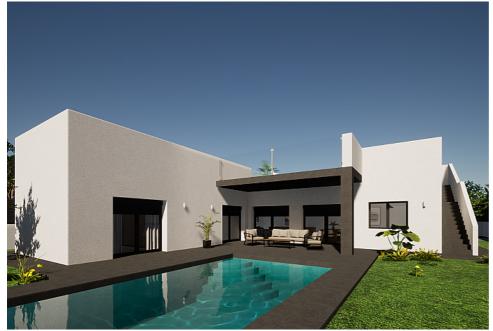

## 3 bedroom Villa in Aspe Ref. Nr MVS8-270

285,000€

Sales class: **New build** Property type: **Villa** Bedrooms: **3** Bathrooms: **2** 

swimming pool: private Garden: private garden Orientation: N/A Views: pool & garden

Parking: parking space on own plot

✓ all kitchen appliances ✓ electric shutters ✓ electric gate

We proudly present a unique opportunity to choose from different models of villas, both modern and Spanish style, located in the beautiful regions of Aspe, La Romana, Novelda and Hondon. There is a wide choice of homes with 2, 3, or 4 bedrooms and 2 or 3 bathrooms, with the option of a separate toilet. These villas can be built both in the countryside on plots of at least 10,000 m², or in an urbanization on plots of approximately 500 m², depending on the availability of plots at the time. The prices of the villas do not include the cost of the plot, but offer flexibility and freedom of choice to realize your dream home.