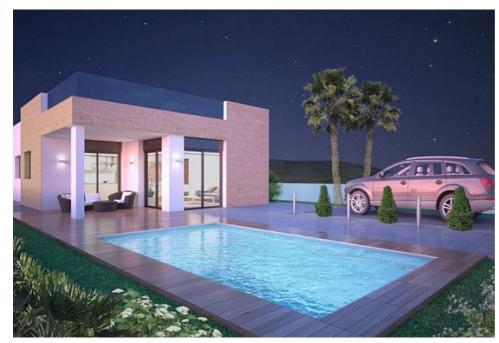

## 3 bedroom Villa in Aspe Ref. Nr MVS8-292

## 225,000€

Sales class: **New build** Property type: **Villa** Bedrooms: **3** Bathrooms: **2** 

swimming pool: private
Garden: private garden
Orientation: N/A
Views: pool & garden

Parking: parking space on own plot

✓ all kitchen appliances ✓ electric shutters ✓ electric gate

We proudly present a unique opportunity to choose from different models of villas, both modern and Spanish style, located in the beautiful regions of Aspe, La Romana, Novelda and Hondon. There is a wide choice of homes with 2, 3, or 4 bedrooms and 2 or 3 bathrooms, with the option of a separate toilet. These villas can be built both in the countryside on plots of at least 10,000 m², or in an urbanization on plots of approximately 500 m², depending on the availability of plots at the time. The prices of the villas do not include the cost of the plot, but offer flexibility and freedom of choice to realize your dream home.