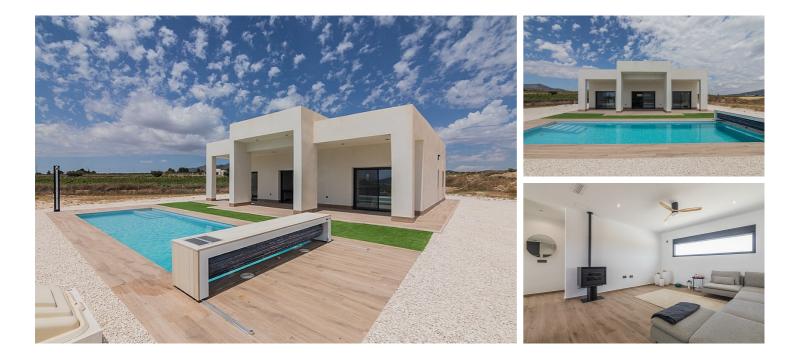

## 270,000€

Sales class: **New build** Property type: **Villa** Bedrooms: **3** Bathrooms: **2**  swimming pool: **private** Garden: **private garden** Orientation: **N/A** Views: **pool & garden** Parking: **parking space on own plot** 

 $\checkmark$  all kitchen appliances  $\checkmark$  electric shutters  $\checkmark$  electric gate

We proudly present a unique opportunity to choose from different models of villas, both modern and Spanish style, located in the beautiful regions of Aspe, La Romana, Novelda and Hondon. There is a wide choice of homes with 2, 3, or 4 bedrooms and 2 or 3 bathrooms, with the option of a separate toilet. These villas can be built both in the countryside on plots of at least 10,000 m², or in an urbanization on plots of approximately 500 m², depending on the availability of plots at the time. The prices of the villas do not include the cost of the plot, but offer flexibility and freedom of choice to realize your dream home.