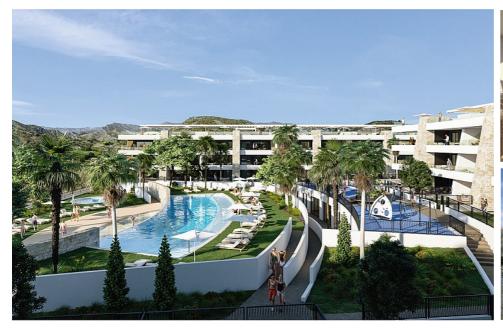

## 2 bedroom Apartment with terrace in Font de Llop (Aspe) Ref. Nr MVS7-074

255,000€

Sales class: New build

Property type: Apartment with terrace

Bedrooms: 2
Bathrooms: 2

swimming pool: inside & outside

Garden: **private garden**Orientation: **N/A** 

Views: golf resort

Parking: underground parking space with

storage room

✓ complete air conditioning installation ✓ all kitchen appliances ✓ electric shutters in bedrooms

These spacious apartments are offered at very attractive prices and offer plenty of outdoor space, whether it is your own garden, terrace or roof terrace. You can also use the excellent communal facilities. Located at the entrance of the beautiful Font de Llop golf resort, these modern homes offer you a perfect balance between nature, luxury and comfort. Just 20 minutes from both Alicante International Airport, and with the vibrant cities of Alicante and Elche within easy reach.