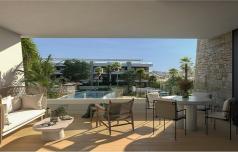

## 2 bedroom Apartment with terrace in Font de Llop (Aspe) Ref. Nr MVS7-074

255,000€

Sales class: New build

Property type: Apartment with terrace

Bedrooms: 2
Bathrooms: 2

swimming pool: inside & outside

Garden: **private garden**Orientation: **N/A** 

Views: golf resort

Parking: underground parking space with

storage room

✓ complete air conditioning installation ✓ all kitchen appliances ✓ electric shutters in bedrooms

These spacious apartments are offered at very attractive prices and offer plenty of outdoor space, whether it is your own garden, terrace or roof terrace. You can also use the excellent communal facilities. Located at the entrance of the beautiful Font de Llop golf resort, these modern homes offer you a perfect balance between nature, luxury and comfort. Just 20 minutes from both Alicante International Airport, and with the vibrant cities of Alicante and Elche within easy reach.