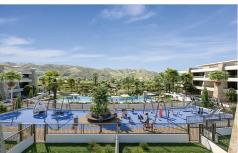

## 2 bedroom Apartment with terrace in Font de Llop (Aspe) Ref. Nr MVS7-074

255,000€

Sales class: New build

Property type: Apartment with terrace

Bedrooms: 2
Bathrooms: 2

swimming pool: inside & outside

Garden: **private garden**Orientation: **N/A** 

Views: golf resort

Parking: underground parking space with

storage room

✓ complete air conditioning installation ✓ all kitchen appliances ✓ electric shutters in bedrooms

These spacious apartments are offered at very attractive prices and offer plenty of outdoor space, whether it is your own garden, terrace or roof terrace. You can also use the excellent communal facilities. Located at the entrance of the beautiful Font de Llop golf resort, these modern homes offer you a perfect balance between nature, luxury and comfort. Just 20 minutes from both Alicante International Airport, and with the vibrant cities of Alicante and Elche within easy reach.