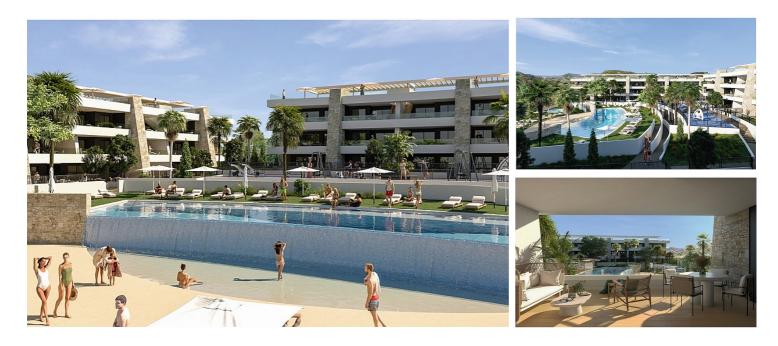

## 2 bedroom Apartments - solarium in Font de Llop (Aspe) Ref. Nr MVS7-082

355,000€

Sales class: **New build** Property type: **Apartments - solarium** Bedrooms: **2** Bathrooms: **2**  swimming pool: inside & outside Garden: private garden Orientation: N/A Views: golf resort Parking: underground parking space with storage room

 $\checkmark$  complete air conditioning installation  $\checkmark$  all kitchen appliances  $\checkmark$  electric shutters in bedrooms

These spacious apartments are offered at very attractive prices and offer plenty of outdoor space, whether it is your own garden, terrace or roof terrace. You can also use the excellent communal facilities. Located at the entrance of the beautiful Font de Llop golf resort, these modern homes offer you a perfect balance between nature, luxury and comfort. Just 20 minutes from both Alicante International Airport, and with the vibrant cities of Alicante and Elche within easy reach.