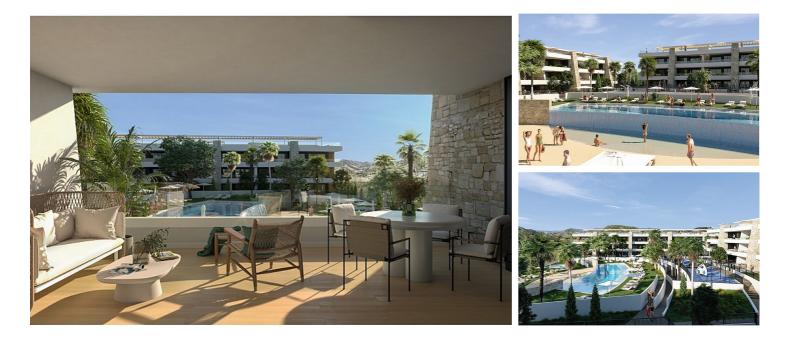

## 465,000€

Sales class: **New build** Property type: **Apartments - solarium** Bedrooms: **3** Bathrooms: **2**  swimming pool: inside & outside Garden: private garden Orientation: N/A Views: golf resort Parking: underground parking space with storage room

 $\checkmark$  complete air conditioning installation  $\checkmark$  all kitchen appliances  $\checkmark$  electric shutters in bedrooms

These spacious apartments are offered at very attractive prices and offer plenty of outdoor space, whether it is your own garden, terrace or roof terrace. You can also use the excellent communal facilities. Located at the entrance of the beautiful Font de Llop golf resort, these modern homes offer you a perfect balance between nature, luxury and comfort. Just 20 minutes from both Alicante International Airport, and with the vibrant cities of Alicante and Elche within easy reach.