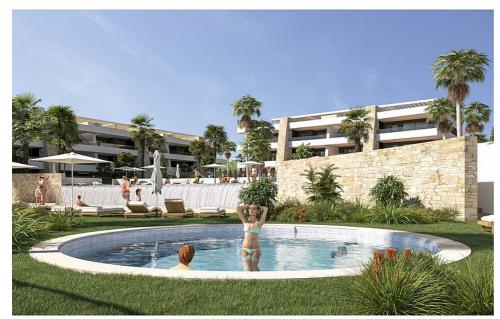

## 3 bedroom Apartment with terrace in Font de Llop (Aspe) Ref. Nr MVS8-576

340,000€

Sales class: New build

Property type: Apartment with terrace

Bedrooms: **3**Bathrooms: **2** 

swimming pool: inside & outside

Garden: **private garden**Orientation: **N/A** 

Parking: underground parking space with

storage room

Views: golf resort

✓ complete air conditioning installation ✓ all kitchen appliances ✓ electric shutters in bedrooms

These spacious apartments are offered at very attractive prices and offer plenty of outdoor space, whether it is your own garden, terrace or roof terrace. You can also use the excellent communal facilities. Located at the entrance of the beautiful Font de Llop golf resort, these modern homes offer you a perfect balance between nature, luxury and comfort. Just 20 minutes from both Alicante International Airport, and with the vibrant cities of Alicante and Elche within easy reach.