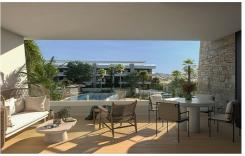

## 3 bedroom Apartment with terrace in Font de Llop (Aspe) Ref. Nr MVS8-576

340,000€

Sales class: New build

Property type: Apartment with terrace

Bedrooms: **3**Bathrooms: **2** 

swimming pool: inside & outside

Garden: **private garden**Orientation: **N/A** 

Parking: underground parking space with

storage room

Views: golf resort

✓ complete air conditioning installation ✓ all kitchen appliances ✓ electric shutters in bedrooms

These spacious apartments are offered at very attractive prices and offer plenty of outdoor space, whether it is your own garden, terrace or roof terrace. You can also use the excellent communal facilities. Located at the entrance of the beautiful Font de Llop golf resort, these modern homes offer you a perfect balance between nature, luxury and comfort. Just 20 minutes from both Alicante International Airport, and with the vibrant cities of Alicante and Elche within easy reach.