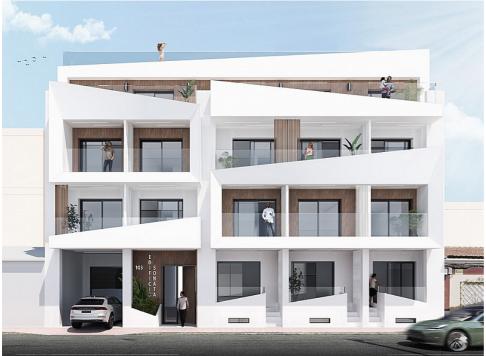

Parking: optional underground parking &

storage room

✓ pre-air conditioning ✓ finished bathroom(s) ✓ underfloor heating bathrooms

This small-scale apartment complex, Edificio Sonata, offers 17 apartments and penthouses with private solariums and beautiful sea views. Residents can use the communal swimming pool and solarium on the roof. The building has optional underground parking spaces and storage rooms. The location is ideal, close to beaches, supermarkets, restaurants and nightlife in Torrevieja. This city is known for its salt lakes, healthy climate and a large expat community. The area has more than 300 sunny days a year, perfect for outdoor activities. Alicante-Elche Airport is a 35-40 minute drive away, and there are plenty of leisure options such as golfing and shopping centres.