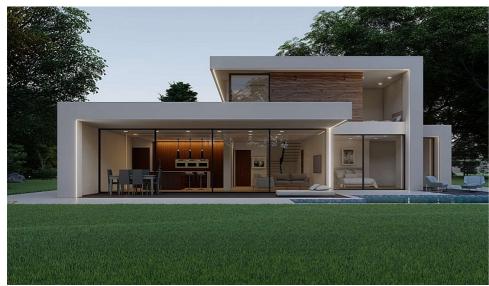

## 4 bedroom Villa in Aspe Ref. Nr MVS8-956

435,000€

Sales class: **New build** Property type: **Villa** Bedrooms: **4** Bathrooms: **2** 

swimming pool: private
Garden: private garden
Orientation: N/A
Views: pool & garden

Parking: parking space on own plot

✓ all kitchen appliances ✓ electric shutters ✓ electric gate

We proudly present a unique opportunity to choose from different models of villas, both modern and Spanish style, located in the beautiful regions of Aspe, La Romana, Novelda and Hondon. There is a wide choice of homes with 2, 3, or 4 bedrooms and 2 or 3 bathrooms, with the option of a separate toilet. These villas can be built both in the countryside on plots of at least 10,000 m², or in an urbanization on plots of approximately 500 m², depending on the availability of plots at the time. The prices of the villas do not include the cost of the plot, but offer flexibility and freedom of choice to realize your dream home.