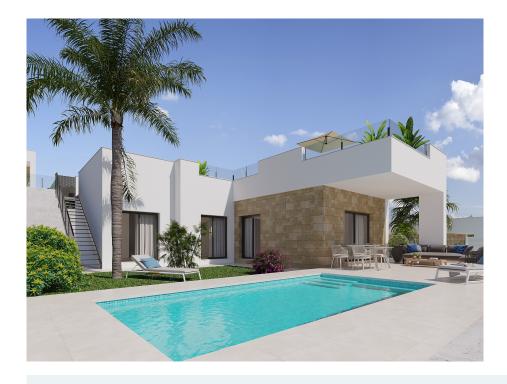

## 3 bedroom Villa in **Polop**

Ref: MVS10-624

649,000€

New swimming Sales type: build pool:

private

House area: 129m<sup>2</sup> Plot area: 351m<sup>2</sup>

**Energy certificate:** A 3 private garden

Airport: 66 km

parking

City: 600 m Golf: 10 km

solar energy

Parking: space on own

plot

electric shutters

36 detached villas with panoramic sea and mountain views. Choose from a two-storey villa or a single-storey model. The villas have a spacious plot from 351 m<sup>2</sup>.