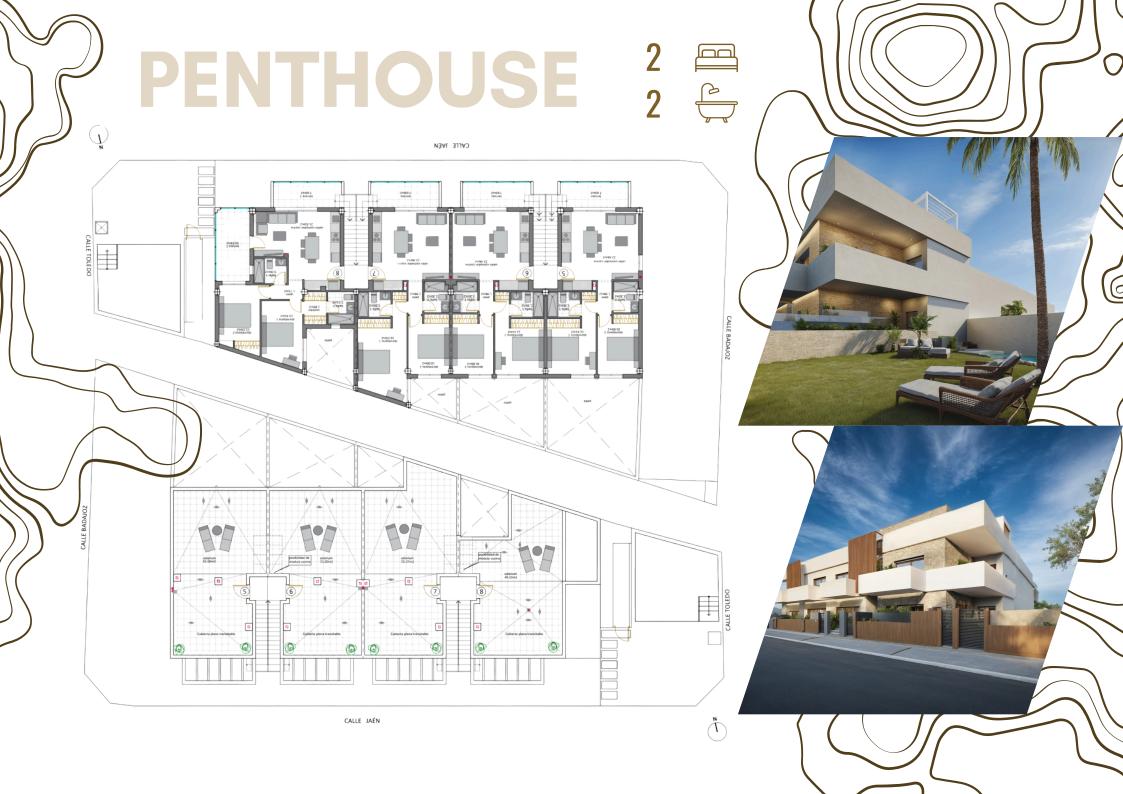

## **PLANS** dormitorio 2 10.00m2 dormitorio 1 16.53m2 dormitorio 1 12.41m2 dormitorio 1 12.41m2 dormitorio 2 11.23m2 dormitorio 1 10.31m2 baño 1 3.36m2 baño 1 3.36m2 baño 1 3.36m2 baño 2 3.51m2 baño 2 3.20m2 baño 2 3.20m2 baño 2 3.20m2 paso 1.98m2 paso 1.71m2 (5) **(6) (7**) 8 baño 1 3.36m2 salón-comedor-cocina 22.46m2 salón-comedor-cocina 22.46m2 salón-comedor-cocina 22.46m2 terraza 2 10.24m2 00 salón-comedor-cocina 21.92m2 terraza 7.63m2 terraza 7.63m2 terraza 7.63m2 terraza 1 7.63m2