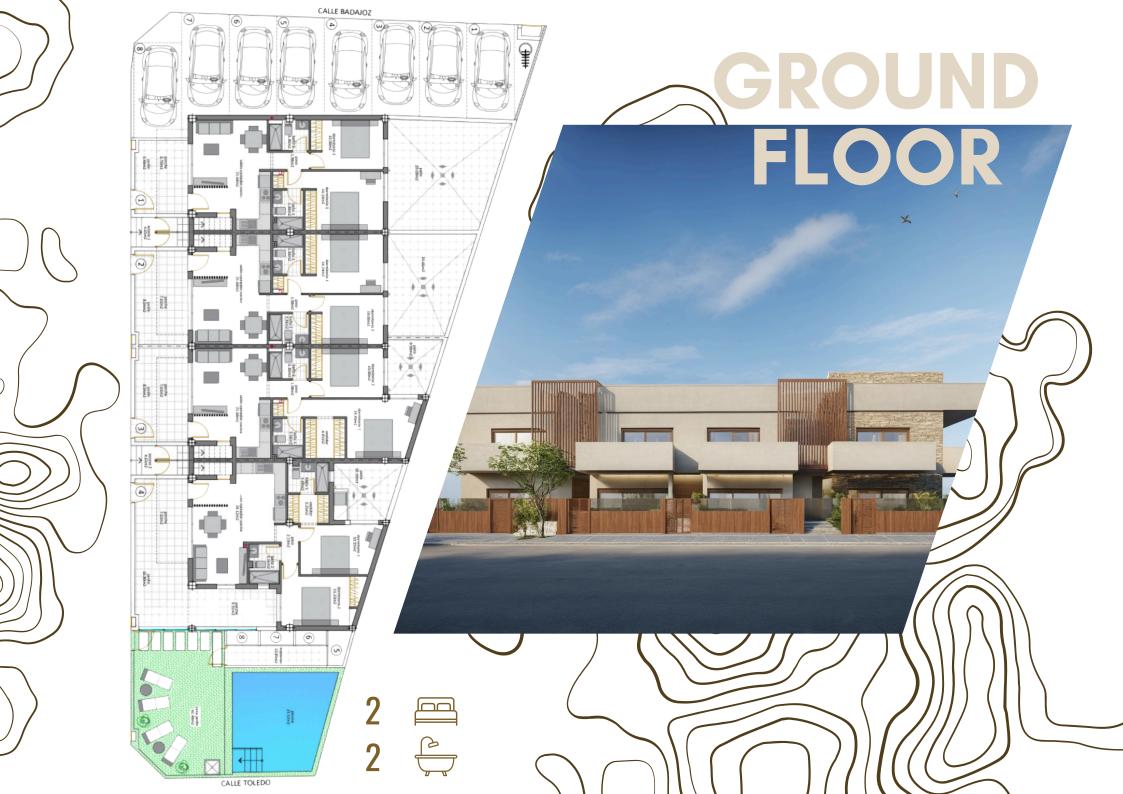

## **PLANS** 20.66m2 patio 9.93m2 dormitorio 10.00m2 dormitorio 2 10.00m2 dormitorio 1 14.45m2 dormitorio 1 10.31m2 dormitorio 2 11.23m2 dormitorio 1 14.24m2 dormitorio 1 14.24m2 vestidor 4.41m2 baño 1 3.46m2 baño 2 3.36m2 paso 1.98m2 paso 1.98m2 baño 2 3.36m2 paso 1.98m2 baño 2 3.36m2 baño 1 3.36m2 baño 2 3.36m2 salón-comedor-cocina 21.68m2 salón-comedor-cocina 21.68m2 salón-comedor-cocina 24.12m2 porche 7.63m2 porche 6.70m2 porche 7.63m2 jardín 8.04m2 1 2 jardín 16.89m2 3 (O)