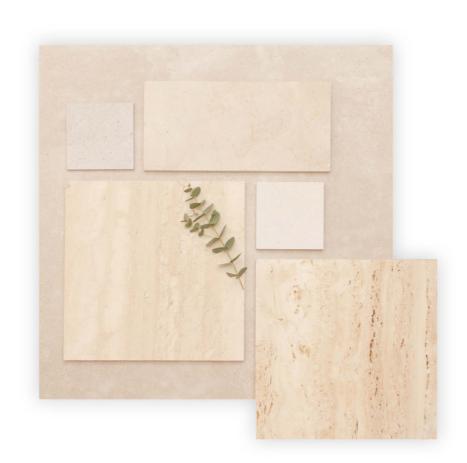

## Bathrooms materials (Hansgrohe taps and coatings)

Interior materials

Maximus polished ivory cream 60x120 - American Tile

### Montblanc Matt 60x120 - Intermatex