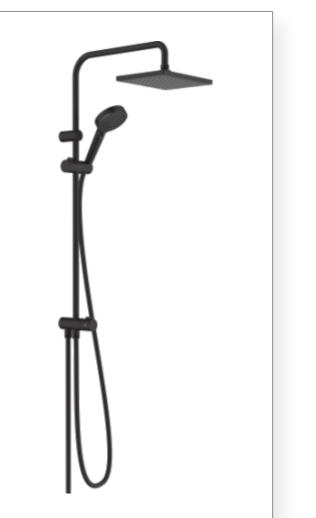

## Bathrooms materials (Hansgrohe taps and coatings)

Interior materials

Maximus polished ivory cream 60x120 - American Tile