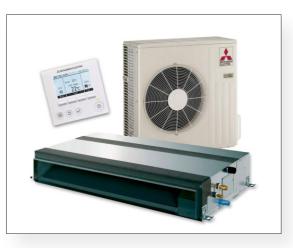

### Air Conditioning

Conditioning system for the interior of the house. Heating and cooling throughout the year, distributed through ducts and controllable grilles.