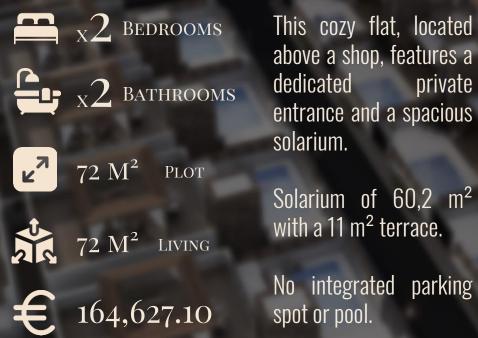

# ALMERÍA

Charming flat with solarium.

Solarium of 60,2 m<sup>2</sup> with a  $11 \text{ m}^2$  terrace.

private

No integrated parking spot or pool.

15.50

ubierta terraza sin usi