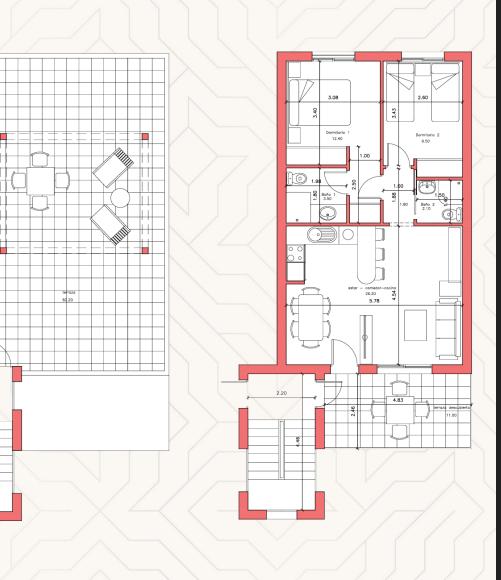

# ALMERÍA

Charming flat with solarium.

Solarium of 60,2 m<sup>2</sup> with a  $11 \text{ m}^2$  terrace.

private

No integrated parking spot or pool.

15.50

ubierta terraza sin usi