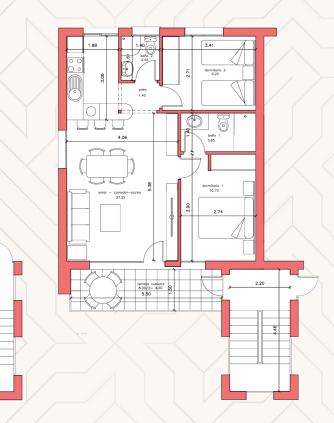

### GRANADA

*Mid-sized detached villa. Harmony and functionality in every corner.* 

"Our Granada model is perfect for growing families, offering space and style. The spacious solarium above invites you to soak up the ever-present Murcian sun."

Solarium of 62 m<sup>2</sup> with 17,6 m<sup>2</sup> reserved for solar panels. Private parking spot and pool.