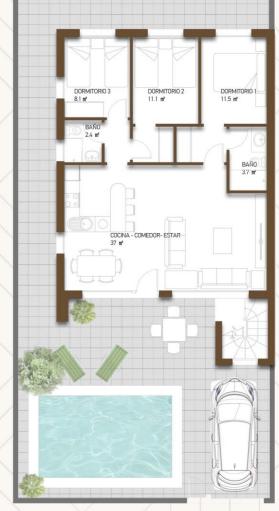

## GRANADA MODEL

### GRANADA

*Mid-sized detached villa. Harmony and functionality in every corner.* 

"Our Granada model is perfect for growing families, offering space and style. The spacious solarium above invites you to soak up the ever-present Murcian sun."

Solarium of 62 m<sup>2</sup> with 17,6 m<sup>2</sup> reserved for solar panels. Private parking spot and pool.