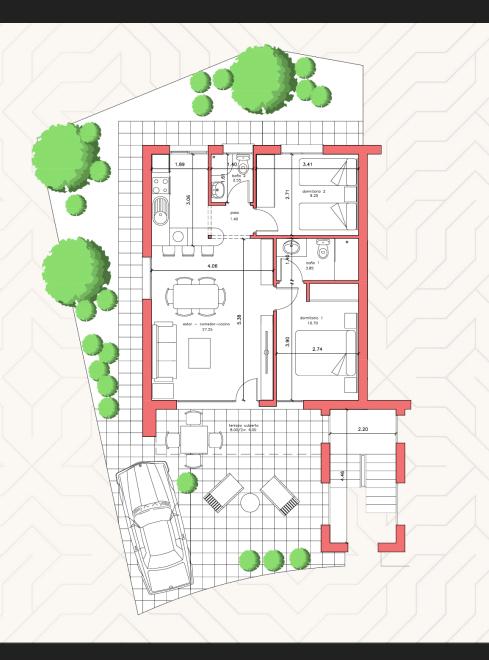

### GRANADA

*Mid-sized detached villa. Harmony and functionality in every corner.* 

"Our Granada model is perfect for growing families, offering space and style. The spacious solarium above invites you to soak up the ever-present Murcian sun."

Solarium of 62 m<sup>2</sup> with 17,6 m<sup>2</sup> reserved for solar panels. Private parking spot and pool.