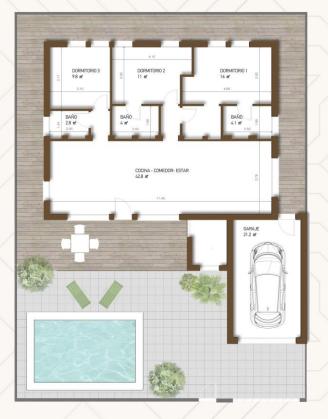

# CÓRDOBA MODEL

# CÓRDOBA

Large detached villa. Luxury and freedom.

"The Córdoba model, our flagship product, offers the ultimate experience for family life with no compromise."

Solarium of 99,5 m<sup>2</sup>. It features a private pool and covered garage with a 22,8 m<sup>2</sup> roof, perfect for solar panels.

Note: Floor plans and renders are currently being updated to include the fourth bathroom, located within the stairwell and accessible from the pool area.