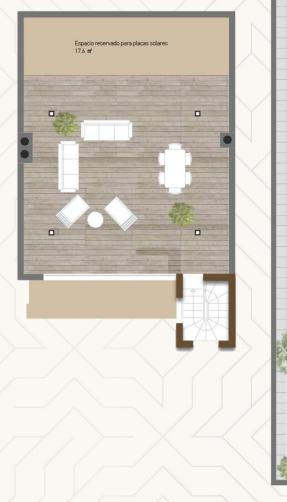

Solarium of 44 m<sup>2</sup> with 15,5 m<sup>2</sup> reserved for solar panels. Private parking spot and pool. Espacio reservado para placas solar COCINA - COMEDOR- ESTAR 27.5 m²