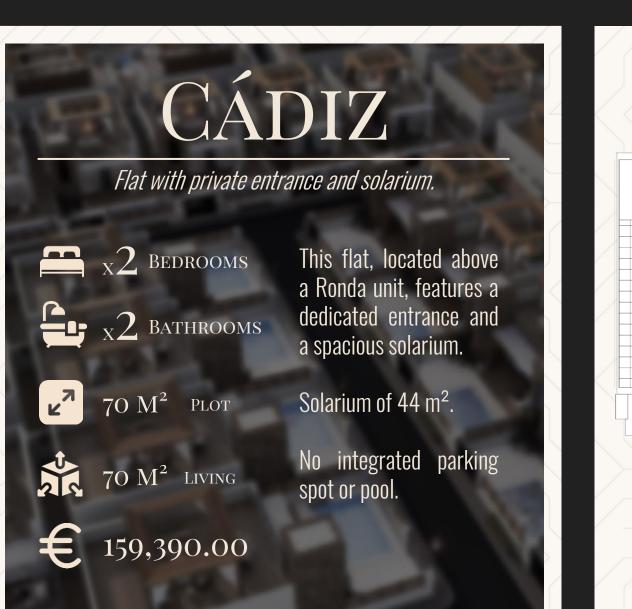

From 115  $M^2$  plot Si

Situated beneath a Cádiz model unit.

No solarium or pool.