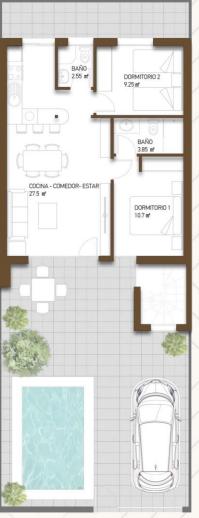

## SEVILLA MODEL

م 150 M<sup>2</sup> PLOT

## SEVILLA

*Modern semi-detached villa providing exceptional comfort at a competitive price.* 

"Cozy and sustainable. Our Seville model is a compact yet comfortable solution to the growing demand. Designed for couples or small families."

Solarium of 44 m<sup>2</sup> with 15,5 m<sup>2</sup> reserved for solar panels. Private parking spot and pool. Espacio reservado para placas solar COCINA - COMEDOR- ESTAR 27.5 m²