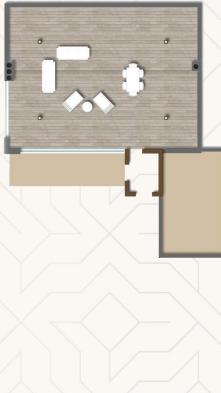

# ALMERÍA

Charming flat with solarium.

Solarium of 60,2 m<sup>2</sup> with a  $11 \text{ m}^2$  terrace.

private

No integrated parking spot or pool.

15.50

ubierta terraza sin usi